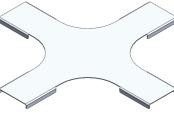

#### Accessories available to suit all trav sizes

| Description                           | Thickness                                                                                                                                                                     | Material                                                                                                                                                                                              |
|---------------------------------------|-------------------------------------------------------------------------------------------------------------------------------------------------------------------------------|-------------------------------------------------------------------------------------------------------------------------------------------------------------------------------------------------------|
| Joining Splice                        | 1.4                                                                                                                                                                           | Aluminium                                                                                                                                                                                             |
| Adjustable Angle Riser/Dropper        | 1.4                                                                                                                                                                           | Aluminium                                                                                                                                                                                             |
| 90° Bend Junction Trays & Lids        | 1.4                                                                                                                                                                           | Aluminium                                                                                                                                                                                             |
| T-Junction Trays and Lids             | 1.4                                                                                                                                                                           | Aluminium                                                                                                                                                                                             |
| 4-Way Junction Trays & Lids           | 1.4                                                                                                                                                                           | Aluminium                                                                                                                                                                                             |
| Junction Reducer/Expander Tray Widths |                                                                                                                                                                               | Aluminium                                                                                                                                                                                             |
| Divides Tray Into Multiple Channels   | 1.4                                                                                                                                                                           | Aluminium                                                                                                                                                                                             |
|                                       | Joining Splice  Adjustable Angle Riser/Dropper  90° Bend Junction Trays & Lids  T-Junction Trays and Lids  4-Way Junction Trays & Lids  Junction Reducer/Expander Tray Widths | Joining Splice 1.4  Adjustable Angle Riser/Dropper 1.4  90° Bend Junction Trays & Lids 1.4  T-Junction Trays and Lids 1.4  4-Way Junction Trays & Lids 1.4  Junction Reducer/Expander Tray Widths 1.4 |

Splice Set

Riser/Dropper

90°-Junction Tray & Lid

T-Junction Tray & Lid

4-Way Junction Tray & Lid

Reducer Expander Tray & Lid

Tray Divider