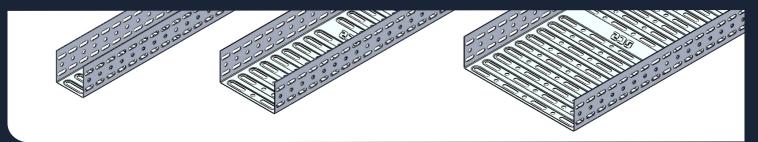

#### 38mm Trays

| Part Number | Description           | Length | Width | Height | Thickness | Material  |
|-------------|-----------------------|--------|-------|--------|-----------|-----------|
| 76CT38      | 76 x 38mm Cable Tray  | 3000   | 76    | 38     | 1.4       | Aluminium |
| 152CT38     | 152 x 38mm Cable Tray | 3000   | 152   | 38     | 1.4       | Aluminium |
| 304CT38     | 304 x 38mm Cable Tray | 3000   | 304   | 38     | 1.4       | Aluminium |

## 76mm Trays

| Part Number | Description           | Length | Width | Height | Thickness | Material  |
|-------------|-----------------------|--------|-------|--------|-----------|-----------|
| 76CT76      | 76 x 76mm Cable Tray  | 3000   | 76    | 76     | 1.4       | Aluminium |
| 152CT76     | 152 x 76mm Cable Tray | 3000   | 152   | 76     | 1.4       | Aluminium |
| 304CT76     | 304 x 76mm Cable Tray | 3000   | 304   | 76     | 1.4       | Aluminium |