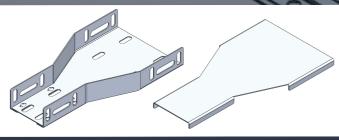

#### Accessories available to suit all trav sizes

| Description                           | Thickness                                                                                                                                                                     | Material                                                                                                                                                                                              |
|---------------------------------------|-------------------------------------------------------------------------------------------------------------------------------------------------------------------------------|-------------------------------------------------------------------------------------------------------------------------------------------------------------------------------------------------------|
| Joining Splice                        | 1.4                                                                                                                                                                           | Aluminium                                                                                                                                                                                             |
| Adjustable Angle Riser/Dropper        | 1.4                                                                                                                                                                           | Aluminium                                                                                                                                                                                             |
| 90° Bend Junction Trays & Lids        | 1.4                                                                                                                                                                           | Aluminium                                                                                                                                                                                             |
| T-Junction Trays and Lids             | 1.4                                                                                                                                                                           | Aluminium                                                                                                                                                                                             |
| 4-Way Junction Trays & Lids           | 1.4                                                                                                                                                                           | Aluminium                                                                                                                                                                                             |
| Junction Reducer/Expander Tray Widths |                                                                                                                                                                               | Aluminium                                                                                                                                                                                             |
| Divides Tray Into Multiple Channels   | 1.4                                                                                                                                                                           | Aluminium                                                                                                                                                                                             |
|                                       | Joining Splice  Adjustable Angle Riser/Dropper  90° Bend Junction Trays & Lids  T-Junction Trays and Lids  4-Way Junction Trays & Lids  Junction Reducer/Expander Tray Widths | Joining Splice 1.4  Adjustable Angle Riser/Dropper 1.4  90° Bend Junction Trays & Lids 1.4  T-Junction Trays and Lids 1.4  4-Way Junction Trays & Lids 1.4  Junction Reducer/Expander Tray Widths 1.4 |

Splice Set

Riser/Dropper

90°-Junction Tray & Lid

T-Junction Tray & Lid

4-Way Junction Tray & Lid

Reducer Expander Tray & Lid

Tray Divider