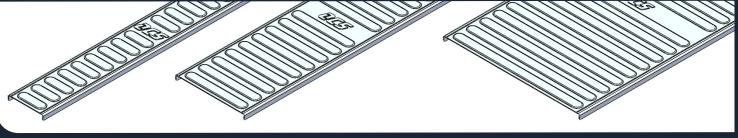

# Tray Lids

| Part Number | Description           | Length | Width | Height | Thickness | Material  |
|-------------|-----------------------|--------|-------|--------|-----------|-----------|
| CL76        | 76 x 12mm Cable Tray  | 1500   | 76    | 12     | 1.4       | Aluminium |
| CL152       | 152 x 12mm Cable Tray | 1500   | 152   | 12     | 1.4       | Aluminium |
| CL304       | 304 x 12mm Cable Tray | 1500   | 304   | 12     | 1.4       | Aluminium |