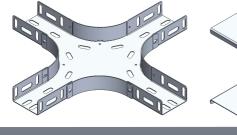

#### Accessories available to suit all trav sizes

| Description                           | Thickness                                                                                                                                                                     | Material                                                                                                                                                                                              |
|---------------------------------------|-------------------------------------------------------------------------------------------------------------------------------------------------------------------------------|-------------------------------------------------------------------------------------------------------------------------------------------------------------------------------------------------------|
| Joining Splice                        | 1.4                                                                                                                                                                           | Aluminium                                                                                                                                                                                             |
| Adjustable Angle Riser/Dropper        | 1.4                                                                                                                                                                           | Aluminium                                                                                                                                                                                             |
| 90° Bend Junction Trays & Lids        | 1.4                                                                                                                                                                           | Aluminium                                                                                                                                                                                             |
| T-Junction Trays and Lids             | 1.4                                                                                                                                                                           | Aluminium                                                                                                                                                                                             |
| 4-Way Junction Trays & Lids           | 1.4                                                                                                                                                                           | Aluminium                                                                                                                                                                                             |
| Junction Reducer/Expander Tray Widths |                                                                                                                                                                               | Aluminium                                                                                                                                                                                             |
| Divides Tray Into Multiple Channels   | 1.4                                                                                                                                                                           | Aluminium                                                                                                                                                                                             |
|                                       | Joining Splice  Adjustable Angle Riser/Dropper  90° Bend Junction Trays & Lids  T-Junction Trays and Lids  4-Way Junction Trays & Lids  Junction Reducer/Expander Tray Widths | Joining Splice 1.4  Adjustable Angle Riser/Dropper 1.4  90° Bend Junction Trays & Lids 1.4  T-Junction Trays and Lids 1.4  4-Way Junction Trays & Lids 1.4  Junction Reducer/Expander Tray Widths 1.4 |

Splice Set

Riser/Dropper

90°-Junction Tray & Lid

T-Junction Tray & Lid

4-Way Junction Tray & Lid

Reducer Expander Tray & Lid

Tray Divider