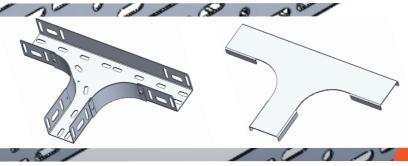

#### Accessories available to suit all trav sizes

| Description                           | Thickness                                                                                                                                                                     | Material                                                                                                                                                                                              |
|---------------------------------------|-------------------------------------------------------------------------------------------------------------------------------------------------------------------------------|-------------------------------------------------------------------------------------------------------------------------------------------------------------------------------------------------------|
| Joining Splice                        | 1.4                                                                                                                                                                           | Aluminium                                                                                                                                                                                             |
| Adjustable Angle Riser/Dropper        | 1.4                                                                                                                                                                           | Aluminium                                                                                                                                                                                             |
| 90° Bend Junction Trays & Lids        | 1.4                                                                                                                                                                           | Aluminium                                                                                                                                                                                             |
| T-Junction Trays and Lids             | 1.4                                                                                                                                                                           | Aluminium                                                                                                                                                                                             |
| 4-Way Junction Trays & Lids           | 1.4                                                                                                                                                                           | Aluminium                                                                                                                                                                                             |
| Junction Reducer/Expander Tray Widths |                                                                                                                                                                               | Aluminium                                                                                                                                                                                             |
| Divides Tray Into Multiple Channels   | 1.4                                                                                                                                                                           | Aluminium                                                                                                                                                                                             |
|                                       | Joining Splice  Adjustable Angle Riser/Dropper  90° Bend Junction Trays & Lids  T-Junction Trays and Lids  4-Way Junction Trays & Lids  Junction Reducer/Expander Tray Widths | Joining Splice 1.4  Adjustable Angle Riser/Dropper 1.4  90° Bend Junction Trays & Lids 1.4  T-Junction Trays and Lids 1.4  4-Way Junction Trays & Lids 1.4  Junction Reducer/Expander Tray Widths 1.4 |

Splice Set

Riser/Dropper

90°-Junction Tray & Lid

T-Junction Tray & Lid

4-Way Junction Tray & Lid

Reducer Expander Tray & Lid

Tray Divider