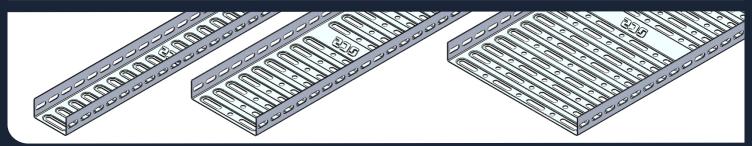

#### 38mm Trays

| Part Number | Description           | Length | Width | Height | Thickness | Material  |
|-------------|-----------------------|--------|-------|--------|-----------|-----------|
| 76CT38      | 76 x 38mm Cable Tray  | 3000   | 76    | 38     | 1.4       | Aluminium |
| 152CT38     | 152 x 38mm Cable Tray | 3000   | 152   | 38     | 1.4       | Aluminium |
| 304CT38     | 304 x 38mm Cable Tray | 3000   | 304   | 38     | 1.4       | Aluminium |

## 76mm Trays

| Part Number | Description           | Length | Width | Height | Thickness | Material  |
|-------------|-----------------------|--------|-------|--------|-----------|-----------|
| 76CT76      | 76 x 76mm Cable Tray  | 3000   | 76    | 76     | 1.4       | Aluminium |
| 152CT76     | 152 x 76mm Cable Tray | 3000   | 152   | 76     | 1.4       | Aluminium |
| 304CT76     | 304 x 76mm Cable Tray | 3000   | 304   | 76     | 1.4       | Aluminium |