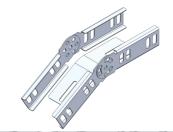

#### Accessories available to suit all trav sizes

| Description                           | Thickness                                                                                                                                                                     | Material                                                                                                                                                                                              |
|---------------------------------------|-------------------------------------------------------------------------------------------------------------------------------------------------------------------------------|-------------------------------------------------------------------------------------------------------------------------------------------------------------------------------------------------------|
| Joining Splice                        | 1.4                                                                                                                                                                           | Aluminium                                                                                                                                                                                             |
| Adjustable Angle Riser/Dropper        | 1.4                                                                                                                                                                           | Aluminium                                                                                                                                                                                             |
| 90° Bend Junction Trays & Lids        | 1.4                                                                                                                                                                           | Aluminium                                                                                                                                                                                             |
| T-Junction Trays and Lids             | 1.4                                                                                                                                                                           | Aluminium                                                                                                                                                                                             |
| 4-Way Junction Trays & Lids           | 1.4                                                                                                                                                                           | Aluminium                                                                                                                                                                                             |
| Junction Reducer/Expander Tray Widths |                                                                                                                                                                               | Aluminium                                                                                                                                                                                             |
| Divides Tray Into Multiple Channels   | 1.4                                                                                                                                                                           | Aluminium                                                                                                                                                                                             |
|                                       | Joining Splice  Adjustable Angle Riser/Dropper  90° Bend Junction Trays & Lids  T-Junction Trays and Lids  4-Way Junction Trays & Lids  Junction Reducer/Expander Tray Widths | Joining Splice 1.4  Adjustable Angle Riser/Dropper 1.4  90° Bend Junction Trays & Lids 1.4  T-Junction Trays and Lids 1.4  4-Way Junction Trays & Lids 1.4  Junction Reducer/Expander Tray Widths 1.4 |

Splice Set

Riser/Dropper

90°-Junction Tray & Lid

T-Junction Tray & Lid

4-Way Junction Tray & Lid

Reducer Expander Tray & Lid

Tray Divider