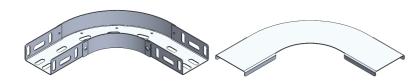

#### Accessories available to suit all trav sizes

| Description                           | Thickness                                                                                                                                                                     | Material                                                                                                                                                                                              |
|---------------------------------------|-------------------------------------------------------------------------------------------------------------------------------------------------------------------------------|-------------------------------------------------------------------------------------------------------------------------------------------------------------------------------------------------------|
| Joining Splice                        | 1.4                                                                                                                                                                           | Aluminium                                                                                                                                                                                             |
| Adjustable Angle Riser/Dropper        | 1.4                                                                                                                                                                           | Aluminium                                                                                                                                                                                             |
| 90° Bend Junction Trays & Lids        | 1.4                                                                                                                                                                           | Aluminium                                                                                                                                                                                             |
| T-Junction Trays and Lids             | 1.4                                                                                                                                                                           | Aluminium                                                                                                                                                                                             |
| 4-Way Junction Trays & Lids           | 1.4                                                                                                                                                                           | Aluminium                                                                                                                                                                                             |
| Junction Reducer/Expander Tray Widths |                                                                                                                                                                               | Aluminium                                                                                                                                                                                             |
| Divides Tray Into Multiple Channels   | 1.4                                                                                                                                                                           | Aluminium                                                                                                                                                                                             |
|                                       | Joining Splice  Adjustable Angle Riser/Dropper  90° Bend Junction Trays & Lids  T-Junction Trays and Lids  4-Way Junction Trays & Lids  Junction Reducer/Expander Tray Widths | Joining Splice 1.4  Adjustable Angle Riser/Dropper 1.4  90° Bend Junction Trays & Lids 1.4  T-Junction Trays and Lids 1.4  4-Way Junction Trays & Lids 1.4  Junction Reducer/Expander Tray Widths 1.4 |

Splice Set

Riser/Dropper

90°-Junction Tray & Lid

T-Junction Tray & Lid

4-Way Junction Tray & Lid

Reducer Expander Tray & Lid

Tray Divider