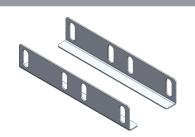

#### Accessories available to suit all trav sizes

| Description                           | Thickness                                                                                                                                                                     | Material                                                                                                                                                                                              |
|---------------------------------------|-------------------------------------------------------------------------------------------------------------------------------------------------------------------------------|-------------------------------------------------------------------------------------------------------------------------------------------------------------------------------------------------------|
| Joining Splice                        | 1.4                                                                                                                                                                           | Aluminium                                                                                                                                                                                             |
| Adjustable Angle Riser/Dropper        | 1.4                                                                                                                                                                           | Aluminium                                                                                                                                                                                             |
| 90° Bend Junction Trays & Lids        | 1.4                                                                                                                                                                           | Aluminium                                                                                                                                                                                             |
| T-Junction Trays and Lids             | 1.4                                                                                                                                                                           | Aluminium                                                                                                                                                                                             |
| 4-Way Junction Trays & Lids           | 1.4                                                                                                                                                                           | Aluminium                                                                                                                                                                                             |
| Junction Reducer/Expander Tray Widths |                                                                                                                                                                               | Aluminium                                                                                                                                                                                             |
| Divides Tray Into Multiple Channels   | 1.4                                                                                                                                                                           | Aluminium                                                                                                                                                                                             |
|                                       | Joining Splice  Adjustable Angle Riser/Dropper  90° Bend Junction Trays & Lids  T-Junction Trays and Lids  4-Way Junction Trays & Lids  Junction Reducer/Expander Tray Widths | Joining Splice 1.4  Adjustable Angle Riser/Dropper 1.4  90° Bend Junction Trays & Lids 1.4  T-Junction Trays and Lids 1.4  4-Way Junction Trays & Lids 1.4  Junction Reducer/Expander Tray Widths 1.4 |

Splice Set

Riser/Dropper

90°-Junction Tray & Lid

T-Junction Tray & Lid

4-Way Junction Tray & Lid

Reducer Expander Tray & Lid

Tray Divider