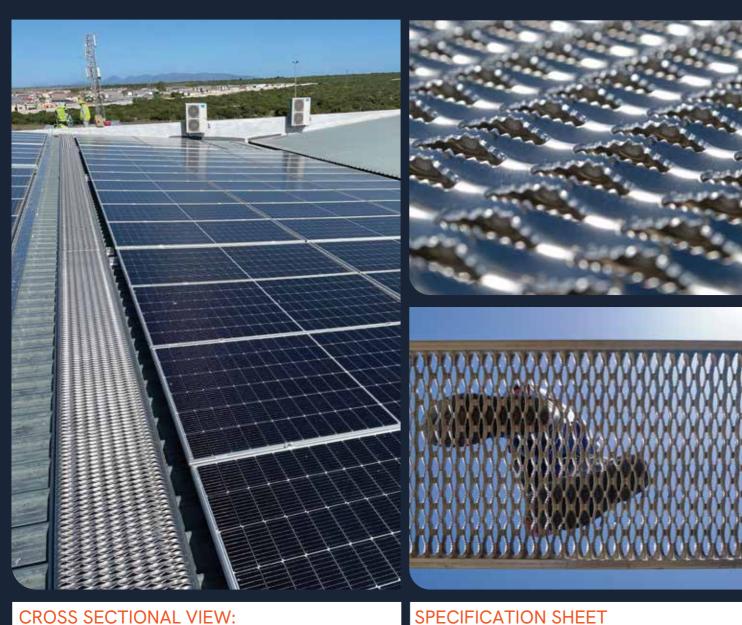

ALUMINIUM WALKWAY SOLUTIONS

#### WHY WALKWAYS?

- Non-slip surface ensures safe rooftop navigation
- Roof protection that helps prevent damage and leaks
- Easy access which simplifies solar installation
- Maintain and clean panels with ease
- Helps to preserve your roof's warranty
- Compatible with all roof types

### **BUILT TO LAST**

Receive your personalised quote in just 24 hours

Experience peace of mind and long-lasting value with Onvlee's aluminium walkways. Navigate your rooftop with sure-footedness, even under challenging conditions. Engineered for exceptional durability, our walkways act as your rooftop's steadfast guardian against structural wear and tear which may cause leaks.

#### THE ONVLEE ADVANTAGE:

- All-in-One Solution: Walkways, mounting kits, and easy-to-follow instructions included
- Safe Access: Unique non-slip tread to navigate rooftops securely in any weather
- Lightweight: Easy on your roof without compromising strength
- Factory Direct: Order with ease directly from the manufacturer
- Direct Delivery: Get your orders shipped straight to your installation site
- Lasts Longer: High-quality grade, anti-corrosive aluminium
- Cost Saving: Fewer clamps and rails needed, saving you time and money

# 475

| DESCRIPTION      | DIMENSION / MASS | COMMENT     |
|------------------|------------------|-------------|
| Length Max       | 5700 mm          | ± 10 mm     |
| Width            | 475 mm           | ± 5 mm      |
| Height of Flange | 50 mm            | ± 3 mm      |
| Mass/m           | 3.85 kg          | Net Mass    |
| Load Max         | 150 kg           | Per 1500 mm |
|                  |                  | I .         |